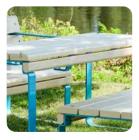

Furthermore, due to its depth, users can sit on both sides of the bench.

The Rosenlund Bench without armrests is a perfect companion for the narrow table or even just as a stand-alone seating space.

Available with or without armrests.