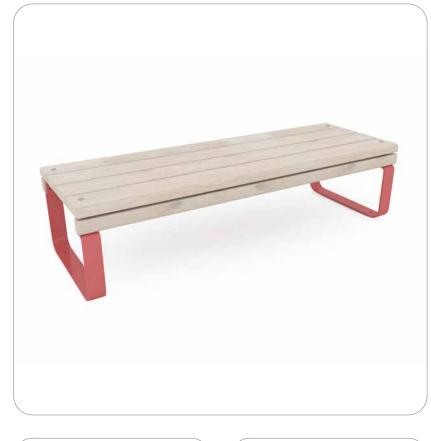

## **Rosenlund Bench**

| 8076975 | Red             | 8076977 | Green |
|---------|-----------------|---------|-------|
| 8076978 | Blue            | 8077094 | Grey  |
| 8076814 | Galv            |         |       |
| ом      | Above ground    | t       |       |
| ٥       | 1,75 x 0,60 x C | ),45    |       |
|         |                 |         |       |

for more details please visit our website: www.hags.com

The Rosenlund Bench has been built to comfortably fit 3 adults. It has been designed with a height of 0.45m, making the sofa inclusive and easily accessible.

Furthermore, due to its depth, users can sit on both sides of the bench.

The Rosenlund Bench without armrests is a perfect companion for the narrow table or even just as a stand-alone seating space.

Available with or without armrests.