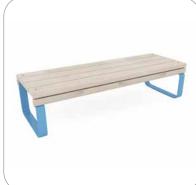

## **Rosenlund Bench**

| 8076975 | Red             | 8076977 | Green |
|---------|-----------------|---------|-------|
| 8076978 | Blue            | 8077094 | Grey  |
| 8076814 | Galv            |         |       |
| ом      | Above ground    | t       |       |
| ٥       | 1,75 x 0,60 x C | ),45    |       |
|         |                 |         |       |

for more details please visit our website: www.hags.com

The Rosenlund Bench has been built to comfortably fit 3 adults. It has been designed with a height of 0.45m, making the sofa inclusive and easily accessible.

Furthermore, due to its depth, users can sit on both sides of the bench.

The Rosenlund Bench without armrests is a perfect companion for the narrow table or even just as a stand-alone seating space.

Available with or without armrests.