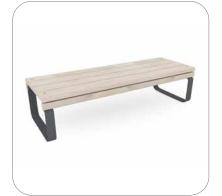

## **Rosenlund Bench**

| 8076975 | Red             | 8076977 | Green |
|---------|-----------------|---------|-------|
| 8076978 | Blue            | 8077094 | Grey  |
| 8076814 | Galv            |         |       |
| ом      | Above ground    | t       |       |
| ٥       | 1,75 x 0,60 x C | ),45    |       |
|         |                 |         |       |

for more details please visit our website: www.hags.com

The Rosenlund Bench has been built to comfortably fit 3 adults. It has been designed with a height of 0.45m, making the sofa inclusive and easily accessible.

Furthermore, due to its depth, users can sit on both sides of the bench.

The Rosenlund Bench without armrests is a perfect companion for the narrow table or even just as a stand-alone seating space.

Available with or without armrests.