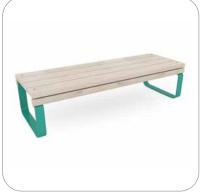

## **Rosenlund Bench**

| 8076975 | Red             | 8076977 | Green |
|---------|-----------------|---------|-------|
| 8076978 | Blue            | 8077094 | Grey  |
| 8076814 | Galv            |         |       |
| ом      | Above ground    | t       |       |
| ٥       | 1,75 x 0,60 x C | ),45    |       |
|         |                 |         |       |

for more details please visit our website: www.hags.com

The Rosenlund Bench has been built to comfortably fit 3 adults. It has been designed with a height of 0.45m, making the sofa inclusive and easily accessible.

Furthermore, due to its depth, users can sit on both sides of the bench.

The Rosenlund Bench without armrests is a perfect companion for the narrow table or even just as a stand-alone seating space.

Available with or without armrests.