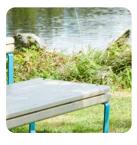

Furthermore, due to its depth, users can sit on both sides of the bench.

The Rosenlund Bench without armrests is a perfect companion for the narrow table or even just as a stand-alone seating space.

Available with or without armrests.