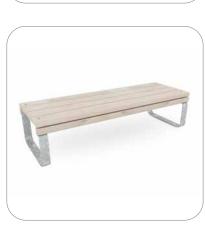

## **Rosenlund Bench**

| 8076975 | Red             | 8076977 | Green |
|---------|-----------------|---------|-------|
| 8076978 | Blue            | 8077094 | Grey  |
| 8076814 | Galv            |         |       |
| ом      | Above ground    | t       |       |
| ٥       | 1,75 x 0,60 x C | ),45    |       |
|         |                 |         |       |

for more details please visit our website: www.hags.com

The Rosenlund Bench has been built to comfortably fit 3 adults. It has been designed with a height of 0.45m, making the sofa inclusive and easily accessible.

Furthermore, due to its depth, users can sit on both sides of the bench.

The Rosenlund Bench without armrests is a perfect companion for the narrow table or even just as a stand-alone seating space.

Available with or without armrests.