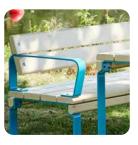

## **Rosenlund Bench**

| 8076975 | Red             | 8076977 | Green |
|---------|-----------------|---------|-------|
| 8076978 | Blue            | 8077094 | Grey  |
| 8076814 | Galv            |         |       |
| ом      | Above ground    | t       |       |
| ٥       | 1,75 x 0,60 x C | ),45    |       |
|         |                 |         |       |

for more details please visit our website: www.hags.com

The Rosenlund Bench has been built to comfortably fit 3 adults. It has been designed with a height of 0.45m, making the sofa inclusive and easily accessible.

Furthermore, due to its depth, users can sit on both sides of the bench.

The Rosenlund Bench without armrests is a perfect companion for the narrow table or even just as a stand-alone seating space.

Available with or without armrests.