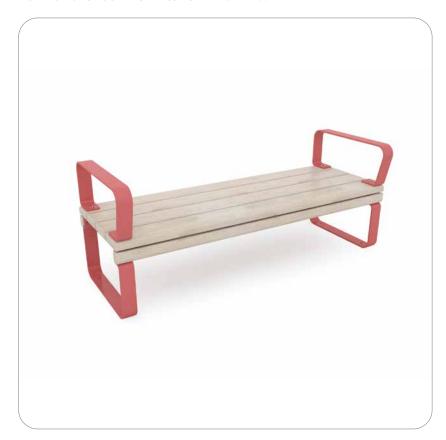

## Rosenlund Bench with Armrest

8076979 Red 8076980 Green 8076981 Blue 8077097 Grey

8076896 Galv

M Above ground

1,75 x 0,60 x 0,70

for more details please visit our website: **www.hags.com** 

The Rosenlund Bench has been built to comfortably fit 3 adults. It has been designed with a height of 0.45m, making the sofa inclusive and easily accessible.

Furthermore, due to its depth, users can sit on both sides of the bench.

The Rosenlund Bench with armrests gives you an even more inclusive option. The armrests have been designed to be at an inclusive height and protrudes out from the bench to provide the user with support for an even easier access.

Available with or without armrests.