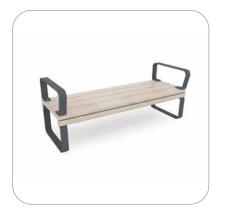

## Rosenlund Bench with Armrest

8076979 Red 8076980 Green 8076981 Blue 8077097 Grey

8076896 Galv

M Above ground

1,75 x 0,60 x 0,70

for more details please visit our website: **www.hags.com** 

The Rosenlund Bench has been built to comfortably fit 3 adults. It has been designed with a height of 0.45m, making the sofa inclusive and easily accessible.

Furthermore, due to its depth, users can sit on both sides of the bench.

The Rosenlund Bench with armrests gives you an even more inclusive option. The armrests have been designed to be at an inclusive height and protrudes out from the bench to provide the user with support for an even easier access.

Available with or without armrests.