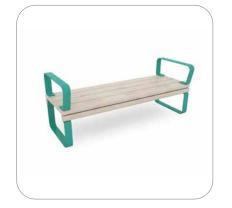

## Rosenlund Bench with Armrest

8076979 Red 8076980 Green 8076981 Blue 8077097 Grey

8076896 Galv

M Above ground

1,75 x 0,60 x 0,70

for more details please visit our website: **www.hags.com** 

The Rosenlund Bench has been built to comfortably fit 3 adults. It has been designed with a height of 0.45m, making the sofa inclusive and easily accessible.

Furthermore, due to its depth, users can sit on both sides of the bench.

The Rosenlund Bench with armrests gives you an even more inclusive option. The armrests have been designed to be at an inclusive height and protrudes out from the bench to provide the user with support for an even easier access.

Available with or without armrests.