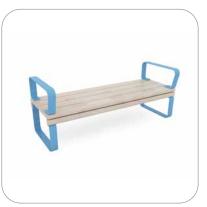

## Rosenlund Bench with Armrest

8076979 Red 8076980 Green 8076981 Blue 8077097 Grey

8076896 Galv

M Above ground

1,75 x 0,60 x 0,70

for more details please visit our website: **www.hags.com** 

The Rosenlund Bench has been built to comfortably fit 3 adults. It has been designed with a height of 0.45m, making the sofa inclusive and easily accessible.

Furthermore, due to its depth, users can sit on both sides of the bench.

The Rosenlund Bench with armrests gives you an even more inclusive option. The armrests have been designed to be at an inclusive height and protrudes out from the bench to provide the user with support for an even easier access.

Available with or without armrests.