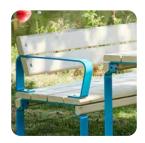

## Rosenlund Bench with Armrest

8076979 Red 8076980 Green 8076981 Blue 8077097 Grey

8076896 Galv

M Above ground

1,75 x 0,60 x 0,70

for more details please visit our website: **www.hags.com** 

The Rosenlund Bench has been built to comfortably fit 3 adults. It has been designed with a height of 0.45m, making the sofa inclusive and easily accessible.

Furthermore, due to its depth, users can sit on both sides of the bench.

The Rosenlund Bench with armrests gives you an even more inclusive option. The armrests have been designed to be at an inclusive height and protrudes out from the bench to provide the user with support for an even easier access.

Available with or without armrests.