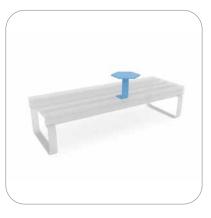

## Rosenlund Micro Table

8077038 Red 8077042 Green 8077044 Blue 8077098 Grey

8076934 Galv

M Above ground

0,25 x 0,30 x 0,25

for more details please visit our website: www.hags.com

The Rosenlund Micro Table is a simple and easy-to-use side table that carries a visual lightness in both its expression and function. Perfect for different urban settings.

The idea behind the design was to create a simple, practical space for working, eating and playing on a sofa or bench—the Side Table serves as an easy companion for the Rosenlund seating products.

The construction of the table is recognisably friendly through its graphic planes and sturdy construction.

This Micro Table can be installed on a bench or sofa as a single or in pairs. It can be placed in between the intended 3 seating positions of the bench or sofa, but it can certainly be mounted on both versions.