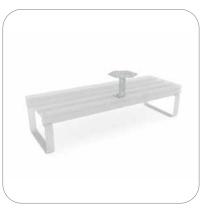

## Rosenlund Micro Table

8077038 Red 8077042 Green 8077044 Blue 8077098 Grey

8076934 Galv

M Above ground

0,25 x 0,30 x 0,25

for more details please visit our website: www.hags.com

The Rosenlund Micro Table is a simple and easy-to-use side table that carries a visual lightness in both its expression and function. Perfect for different urban settings.

The idea behind the design was to create a simple, practical space for working, eating and playing on a sofa or bench—the Side Table serves as an easy companion for the Rosenlund seating products.

The construction of the table is recognisably friendly through its graphic planes and sturdy construction.

This Micro Table can be installed on a bench or sofa as a single or in pairs. It can be placed in between the intended 3 seating positions of the bench or sofa, but it can certainly be mounted on both versions.