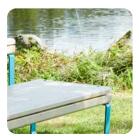

## Rosenlund Micro Table

8077038 Red 8077042 Green 8077044 Blue 8077098 Grey

8076934 Galv

M Above ground

0,25 x 0,30 x 0,25

for more details please visit our website: www.hags.com

The Rosenlund Micro Table is a simple and easy-to-use side table that carries a visual lightness in both its expression and function. Perfect for different urban settings.

The idea behind the design was to create a simple, practical space for working, eating and playing on a sofa or bench—the Side Table serves as an easy companion for the Rosenlund seating products.

The construction of the table is recognisably friendly through its graphic planes and sturdy construction.

This Micro Table can be installed on a bench or sofa as a single or in pairs. It can be placed in between the intended 3 seating positions of the bench or sofa, but it can certainly be mounted on both versions.