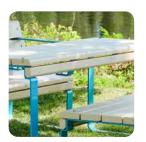

## Rosenlund Micro Table

8077038 Red 8077042 Green 8077044 Blue 8077098 Grey

8076934 Galv

M Above ground

0,25 x 0,30 x 0,25

for more details please visit our website: www.hags.com

The Rosenlund Micro Table is a simple and easy-to-use side table that carries a visual lightness in both its expression and function. Perfect for different urban settings.

The idea behind the design was to create a simple, practical space for working, eating and playing on a sofa or bench—the Side Table serves as an easy companion for the Rosenlund seating products.

The construction of the table is recognisably friendly through its graphic planes and sturdy construction.

This Micro Table can be installed on a bench or sofa as a single or in pairs. It can be placed in between the intended 3 seating positions of the bench or sofa, but it can certainly be mounted on both versions.