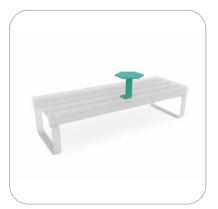

## Rosenlund Micro Table

8077038 Red 8077042 Green 8077044 Blue 8077098 Grey

8076934 Galv

M Above ground

0,25 x 0,30 x 0,25

for more details please visit our website: www.hags.com

The Rosenlund Micro Table is a simple and easy-to-use side table that carries a visual lightness in both its expression and function. Perfect for different urban settings.

The idea behind the design was to create a simple, practical space for working, eating and playing on a sofa or bench—the Side Table serves as an easy companion for the Rosenlund seating products.

The construction of the table is recognisably friendly through its graphic planes and sturdy construction.

This Micro Table can be installed on a bench or sofa as a single or in pairs. It can be placed in between the intended 3 seating positions of the bench or sofa, but it can certainly be mounted on both versions.