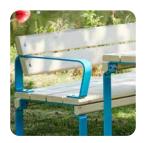

## Rosenlund Micro Table

8077038 Red 8077042 Green 8077044 Blue 8077098 Grey

8076934 Galv

M Above ground

0,25 x 0,30 x 0,25

for more details please visit our website: www.hags.com

The Rosenlund Micro Table is a simple and easy-to-use side table that carries a visual lightness in both its expression and function. Perfect for different urban settings.

The idea behind the design was to create a simple, practical space for working, eating and playing on a sofa or bench—the Side Table serves as an easy companion for the Rosenlund seating products.

The construction of the table is recognisably friendly through its graphic planes and sturdy construction.

This Micro Table can be installed on a bench or sofa as a single or in pairs. It can be placed in between the intended 3 seating positions of the bench or sofa, but it can certainly be mounted on both versions.