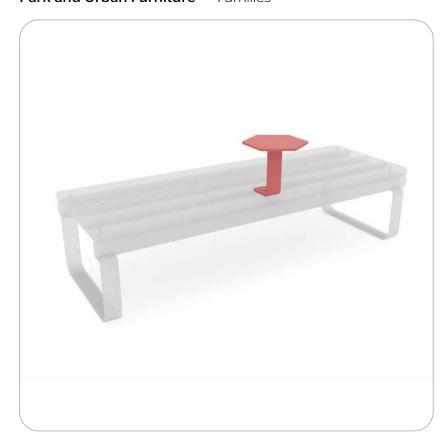

## Rosenlund Micro Table

8077038 Red 8077042 Green 8077044 Blue 8077098 Grey

8076934 Galv

M Above ground

0,25 x 0,30 x 0,25

for more details please visit our website: www.hags.com

The Rosenlund Micro Table is a simple and easy-to-use side table that carries a visual lightness in both its expression and function. Perfect for different urban settings.

The idea behind the design was to create a simple, practical space for working, eating and playing on a sofa or bench—the Side Table serves as an easy companion for the Rosenlund seating products.

The construction of the table is recognisably friendly through its graphic planes and sturdy construction.