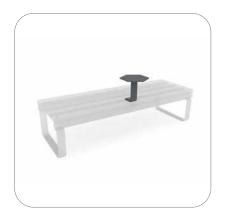

## Rosenlund Micro Table

8077038 Red 8077042 Green 8077044 Blue 8077098 Grey

8076934 Galv

M Above ground

0,25 x 0,30 x 0,25

for more details please visit our website: www.hags.com

The Rosenlund Micro Table is a simple and easy-to-use side table that carries a visual lightness in both its expression and function. Perfect for different urban settings.

The idea behind the design was to create a simple, practical space for working, eating and playing on a sofa or bench—the Side Table serves as an easy companion for the Rosenlund seating products.

The construction of the table is recognisably friendly through its graphic planes and sturdy construction.

This Micro Table can be installed on a bench or sofa as a single or in pairs. It can be placed in between the intended 3 seating positions of the bench or sofa, but it can certainly be mounted on both versions.