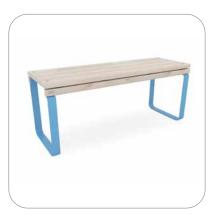

## **Rosenlund Narrow Table**

8077006 Red 8077009 Green 8077011 Blue 8077088 Grey

8076863 Galv

Above ground

1,75 x 0,60 x 0,75

for more details please visit our website: www.hags.com

The Rosenlund Table has been designed with a clean look for long-lasting aesthetics. It has a distinct character through subtle detailing and a simple expression. A great complement to any outdoor setting.

The Rosenlund Narrow Table is ideal for places where space is very limited, such as an urban environment. The sofa or bench without armrests are the perfect combination for this option.

Available in either a wide or narrow option.