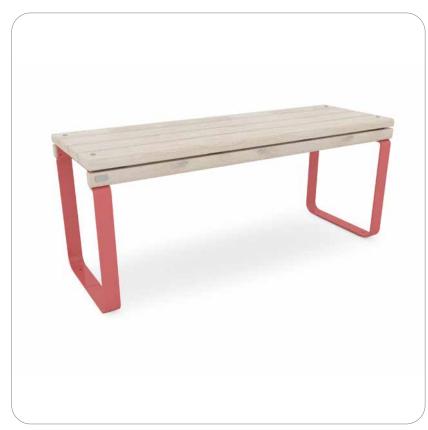

## **Rosenlund Narrow Table**

8077006 Red 8077009 Green 8077011 Blue 8077088 Grey

8076863 Galv

Above ground

1,75 x 0,60 x 0,75

for more details please visit our website: www.hags.com

The Rosenlund Table has been designed with a clean look for long-lasting aesthetics. It has a distinct character through subtle detailing and a simple expression. A great complement to any outdoor setting.

The Rosenlund Narrow Table is ideal for places where space is very limited, such as an urban environment. The sofa or bench without armrests are the perfect combination for this option.

Available in either a wide or narrow option.