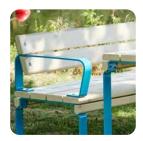

## **Rosenlund Narrow Table**

8077006 Red 8077009 Green 8077011 Blue 8077088 Grey

8076863 Galv

Above ground

1,75 x 0,60 x 0,75

for more details please visit our website: www.hags.com

The Rosenlund Table has been designed with a clean look for long-lasting aesthetics. It has a distinct character through subtle detailing and a simple expression. A great complement to any outdoor setting.

The Rosenlund Narrow Table is ideal for places where space is very limited, such as an urban environment. The sofa or bench without armrests are the perfect combination for this option.

Available in either a wide or narrow option.