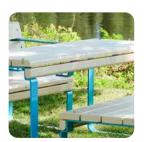

## **Rosenlund Narrow Table**

8077006 Red 8077009 Green 8077011 Blue 8077088 Grey

8076863 Galv

Above ground

1,75 x 0,60 x 0,75

for more details please visit our website: www.hags.com

The Rosenlund Table has been designed with a clean look for long-lasting aesthetics. It has a distinct character through subtle detailing and a simple expression. A great complement to any outdoor setting.

The Rosenlund Narrow Table is ideal for places where space is very limited, such as an urban environment. The sofa or bench without armrests are the perfect combination for this option.

Available in either a wide or narrow option.