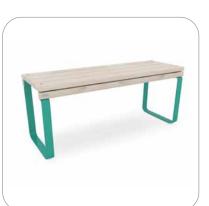

## **Rosenlund Narrow Table**

8077006 Red 8077009 Green 8077011 Blue 8077088 Grey

8076863 Galv

Above ground

1,75 x 0,60 x 0,75

for more details please visit our website: www.hags.com

The Rosenlund Table has been designed with a clean look for long-lasting aesthetics. It has a distinct character through subtle detailing and a simple expression. A great complement to any outdoor setting.

The Rosenlund Narrow Table is ideal for places where space is very limited, such as an urban environment. The sofa or bench without armrests are the perfect combination for this option.

Available in either a wide or narrow option.