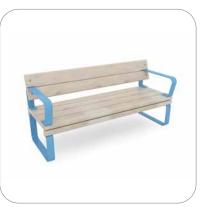

## Rosenlund Sofa with Armrest

8076983 Red 8076984 Green 8076986 Blue 8077095 Grey

8076898 Galv

M Above ground

1,75 x 0,65 x 0,85

for more details please visit our website: www.hags.com

The Rosenlund Sofa has been built with the intention to comfortably fit 3 adults. It has been designed with a height of 0.45m, making the sofa inclusive and easily accessible.