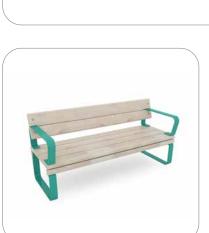

## Rosenlund Sofa with Armrest

8076983 Red 8076984 Green 8076986 Blue 8077095 Grey

8076898 Galv

M Above ground

1,75 x 0,65 x 0,85

for more details please visit our website: www.hags.com

The Rosenlund Sofa has been built with the intention to comfortably fit 3 adults. It has been designed with a height of 0.45m, making the sofa inclusive and easily accessible.