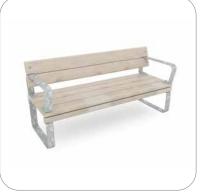

## Rosenlund Sofa with Armrest

8076983 Red 8076984 Green 8076986 Blue 8077095 Grey

8076898 Galv

M Above ground

1,75 x 0,65 x 0,85

for more details please visit our website: www.hags.com

The Rosenlund Sofa has been built with the intention to comfortably fit 3 adults. It has been designed with a height of 0.45m, making the sofa inclusive and easily accessible.

The Rosenlund Sofa with armrests gives you an even more inclusive option. The armrests have been designed to be at an inclusive height and protrudes out from the bench for support and an even easier access.