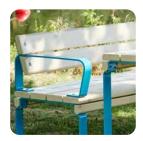

## Rosenlund Sofa with Armrest

8076983 Red 8076984 Green 8076986 Blue 8077095 Grey

8076898 Galv

M Above ground

1,75 x 0,65 x 0,85

for more details please visit our website: www.hags.com

The Rosenlund Sofa has been built with the intention to comfortably fit 3 adults. It has been designed with a height of 0.45m, making the sofa inclusive and easily accessible.

The Rosenlund Sofa with armrests gives you an even more inclusive option. The armrests have been designed to be at an inclusive height and protrudes out from the bench for support and an even easier access.