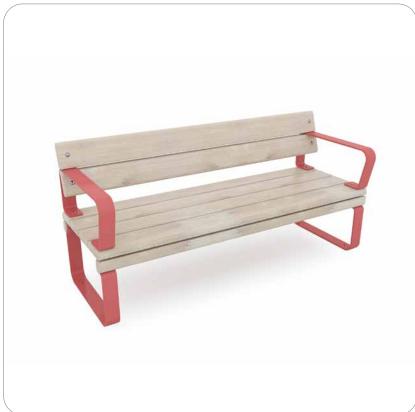

## Rosenlund Sofa with Armrest

8076983 Red 8076984 Green 8076986 Blue 8077095 Grey

8076898 Galv

M Above ground

1,75 x 0,65 x 0,85

for more details please visit our website: www.hags.com

The Rosenlund Sofa has been built with the intention to comfortably fit 3 adults. It has been designed with a height of 0.45m, making the sofa inclusive and easily accessible.

The Rosenlund Sofa with armrests gives you an even more inclusive option. The armrests have been designed to be at an inclusive height and protrudes out from the bench for support and an even easier access.