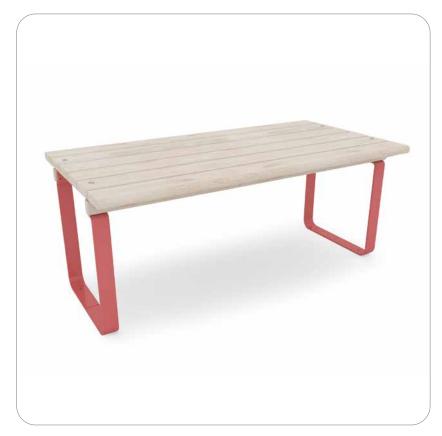

## Rosenlund Wide Table

8077031 Red 8077032 Green 8077033 Blue 8077091 Grey

8076885 Galv

M Above ground

1,75 x 0,90 x 0,75

for more details please visit our website: **www.hags.com** 

The Rosenlund Table has been designed with a clean look for long-lasting aesthetics. It has a distinct character through subtle detailing and a simple expression. A great complement to any outdoor setting.

The Rosenlund Wide Table is great for family orientated locations, such as near a playground. It can be combined with the products without armrests as well as those with armrests.

Available in either a wide or narrow option.