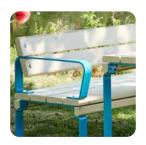

## Rosenlund Wide Table

8077031 Red 8077032 Green 8077033 Blue 8077091 Grey

8076885 Galv

M Above ground

1,75 x 0,90 x 0,75

for more details please visit our website: **www.hags.com** 

The Rosenlund Table has been designed with a clean look for long-lasting aesthetics. It has a distinct character through subtle detailing and a simple expression. A great complement to any outdoor setting.

The Rosenlund Wide Table is great for family orientated locations, such as near a playground. It can be combined with the products without armrests as well as those with armrests.

Available in either a wide or narrow option.