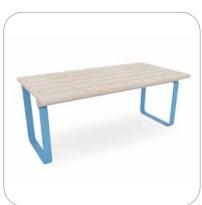

## Rosenlund Wide Table

8077031 Red 8077032 Green 8077033 Blue 8077091 Grey

8076885 Galv

M Above ground

1,75 x 0,90 x 0,75

for more details please visit our website: **www.hags.com** 

The Rosenlund Table has been designed with a clean look for long-lasting aesthetics. It has a distinct character through subtle detailing and a simple expression. A great complement to any outdoor setting.

The Rosenlund Wide Table is great for family orientated locations, such as near a playground. It can be combined with the products without armrests as well as those with armrests.

Available in either a wide or narrow option.