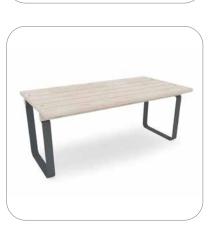

## Rosenlund Wide Table

8077031 Red 8077032 Green 8077033 Blue 8077091 Grey

8076885 Galv

M Above ground

1,75 x 0,90 x 0,75

for more details please visit our website: **www.hags.com** 

The Rosenlund Table has been designed with a clean look for long-lasting aesthetics. It has a distinct character through subtle detailing and a simple expression. A great complement to any outdoor setting.

The Rosenlund Wide Table is great for family orientated locations, such as near a playground. It can be combined with the products without armrests as well as those with armrests.

Available in either a wide or narrow option.