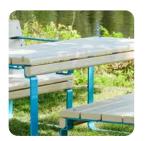

## Rosenlund Wide Table

8077031 Red 8077032 Green 8077033 Blue 8077091 Grey

8076885 Galv

M Above ground

1,75 x 0,90 x 0,75

for more details please visit our website: **www.hags.com** 

The Rosenlund Table has been designed with a clean look for long-lasting aesthetics. It has a distinct character through subtle detailing and a simple expression. A great complement to any outdoor setting.

The Rosenlund Wide Table is great for family orientated locations, such as near a playground. It can be combined with the products without armrests as well as those with armrests.

Available in either a wide or narrow option.