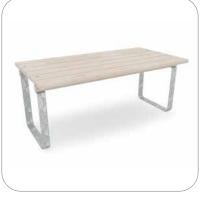

## Rosenlund Wide Table

8077031 Red 8077032 Green 8077033 Blue 8077091 Grey

8076885 Galv

M Above ground

1,75 x 0,90 x 0,75

for more details please visit our website: **www.hags.com** 

The Rosenlund Table has been designed with a clean look for long-lasting aesthetics. It has a distinct character through subtle detailing and a simple expression. A great complement to any outdoor setting.

The Rosenlund Wide Table is great for family orientated locations, such as near a playground. It can be combined with the products without armrests as well as those with armrests.

Available in either a wide or narrow option.