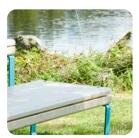

## Rosenlund Wide Table

8077031 Red 8077032 Green 8077033 Blue 8077091 Grey

8076885 Galv

M Above ground

1,75 x 0,90 x 0,75

for more details please visit our website: **www.hags.com** 

The Rosenlund Table has been designed with a clean look for long-lasting aesthetics. It has a distinct character through subtle detailing and a simple expression. A great complement to any outdoor setting.

The Rosenlund Wide Table is great for family orientated locations, such as near a playground. It can be combined with the products without armrests as well as those with armrests.

Available in either a wide or narrow option.