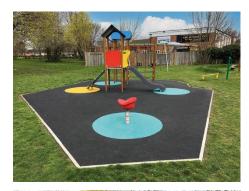

## **Project Background**

Crooks Lane play area was in need of a refurbish. HAGS was chosen as the best tender due to the quality of equipment and play value. The play area provided interactive play features that are accessible, inclusive and multi-functional to allow children of all abilities to play together. The progress of working with HAGS was positive as there was a good working relationship with the area manager and always available. Due to the features of this play area, it offers support, imaginative play and creativity across all ranges.

Project value: £45,000

Site Address: Crooks Lane, Alcester, Warwickshire, B49 6AJ

HAGS®