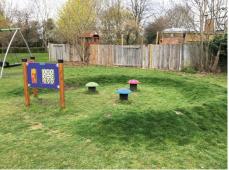

## **Project Background**

Crooks Lane play area was in need of a refurbish. HAGS was chosen as the best tender due to the quality of equipment and play value. The play area provided interactive play features that are accessible, inclusive and multi-functional to allow children of all abilities to play together. The progress of working with HAGS was positive as there was a good working relationship with the area manager and always available. Due to the features of this play area, it offers support, imaginative play and creativity across all ranges.

Project value: £45,000

Site Address: Crooks Lane, Alcester, Warwickshire, B49 6AJ

HAGS®