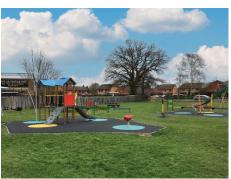

## **Project Background**

Crooks Lane play area was in need of a refurbish. HAGS was chosen as the best tender due to the quality of equipment and play value. The play area provided interactive play features that are accessible, inclusive and multi-functional to allow children of all abilities to play together. The progress of working with HAGS was positive as there was a good working relationship with the area manager and always available. Due to the features of this play area, it offers support, imaginative play and creativity across all ranges.

Project value: £45,000

Site Address: Crooks Lane, Alcester, Warwickshire, B49 6AJ

HAGS®