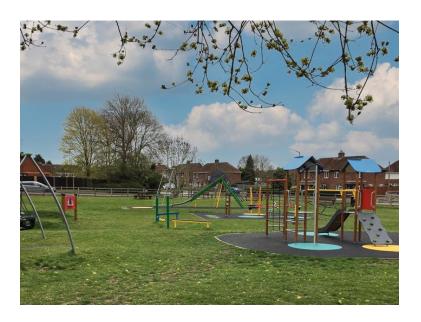

## **Project Background**

Crooks Lane play area was in need of a refurbish. HAGS was chosen as the best tender due to the quality of equipment and play value. The play area provided interactive play features that are accessible, inclusive and multi-functional to allow children of all abilities to play together. The progress of working with HAGS was positive as there was a good working relationship with the area manager and always available. Due to the features of this play area, it offers support, imaginative play and creativity across all ranges.

Project value: £45,000

Site Address: Crooks Lane, Alcester, Warwickshire, B49 6AJ

HAGS®