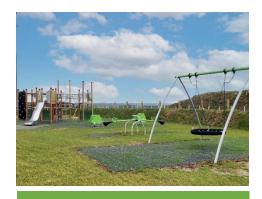

## Entertainment all day long

Folly Farm Adventure Park and Zoo was looking to develop its onsite Holiday Park. Whilst the Adventure Park itself is full of animals and entertainment, they wanted to ensure that their younger guests who would be staying onsite would be occupied once the park closed.

### Something for everyone

To ensure the best value for money, a range of activities for all ages was needed which offered robust, yet attractive, low maintenance equipment. Our team ensured that there was something for every age group, including a Grolly and Rally Springers, a 2.4m Olympic Basket Swing, a Vippy Seesaw and a fabulous Multi-play unit, the UniPlay Bolanta.