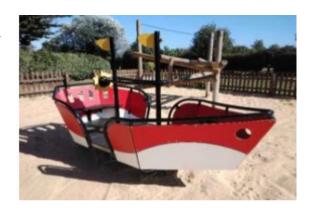

A bespoke version of our Gare de Nord play train was created to replace the well-loved existing train like for like and it was decided that the Jeep would be replaced by the extra large Mayflower boat springer, which now faces the sea directly (which is only 300 yards from the boat springer!)