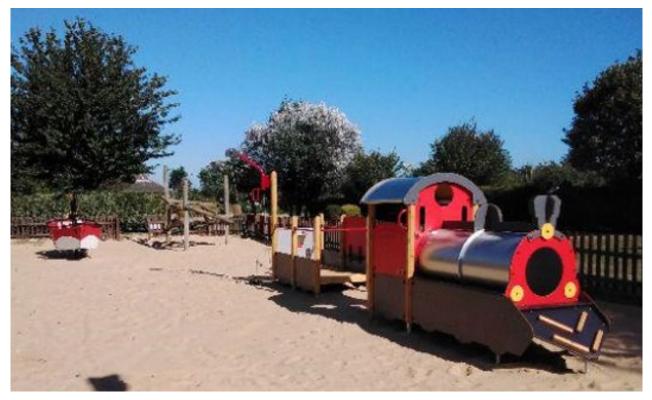

A bespoke version of our Gare de Nord play train was created to replace the well-loved existing train like for like and it was decided that the Jeep would be replaced by the extra large Mayflower boat springer, which now faces the sea directly (which is only 300 yards from the boat springer!)