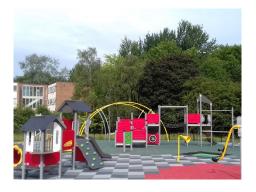

#### Easy access for everyone

The play area had not been updated for several years so it required some much-needed upgrade. We removed all the existing equipment, made it fully accessible for every user and created a path network that will allow everyone to easily move around the play space. The play area provides a broad range of imaginative and inclusive play opportunities for children of all abilities

We installed a custom made UniPlay multi-play unit with a double width slide so that children can slide down with a friend, parent or carer and share the experience together. There are various access points, from the easy access steps to the challenging climbing net, children will be able to choose how they access the unit depending on their skills.

## Dynamic play for everyone

A selection of spinning equipment was installed throughout the play space, each requiring a different level of challenge. From the wheelchair accessible Spinmee roundabout to the Roka Roka bowlstyle spinner, children can choose the equipment they feel most comfortable in.