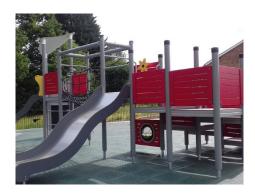

We installed a custom made UniPlay multi-play unit with a double width slide so that children can slide down with a friend, parent or carer and share the experience together. There are various access points, from the easy access steps to the challenging climbing net, children will be able to choose how they access the unit depending on their skills.

There is also a smaller UniMini multi-play unit for the younger users to practice their climbing and sliding, among other valuable skills.