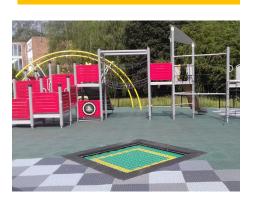

## Dynamic play for everyone

A selection of spinning equipment was installed throughout the play space, each requiring a different level of challenge. From the wheelchair accessible Spinmee roundabout to the Roka Roka bowlstyle spinner, children can choose the equipment they feel most comfortable in.

We have also installed a variety of swing seats to accommodate for children of all ages and abilities, including a rope swing, a group swing and the inclusive Mirage swing seat.