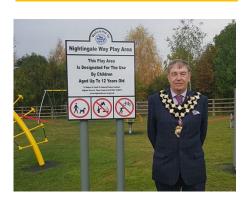

We are immensely proud at what we contributed to the entire community. Everyone is delighted with the final results and the play park has been enjoyed by many children already. A representative from the Town Council said "Yesterday we officially opened the new Nightingale Way Play Area in High Ferrers. Thanks to everyone who came down and enjoyed soft drinks, toys and sweets courtesy of HAGS UK and got to test out the fantastic new play equipment! We hope this will provide a safe and fun place for children to play for years to come."