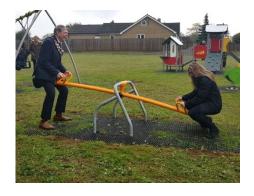

We are immensely proud at what we contributed to the entire community. Everyone is delighted with the final results and the play park has been enjoyed by many children already. A representative from the Town Council said "Yesterday we officially opened the new Nightingale Way Play Area in High Ferrers. Thanks to everyone who came down and enjoyed soft drinks, toys and sweets courtesy of HAGS UK and got to test out the fantastic new play equipment! We hope this will provide a safe and fun place for children to play for years to come."