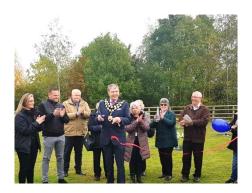

We are immensely proud at what we contributed to the entire community. Everyone is delighted with the final results and the play park has been enjoyed by many children already. A representative from the Town Council said "Yesterday we officially opened the new Nightingale Way Play Area in High Ferrers. Thanks to everyone who came down and enjoyed soft drinks, toys and sweets courtesy of HAGS UK and got to test out the fantastic new play equipment! We hope this will provide a safe and fun place for children to play for years to come."